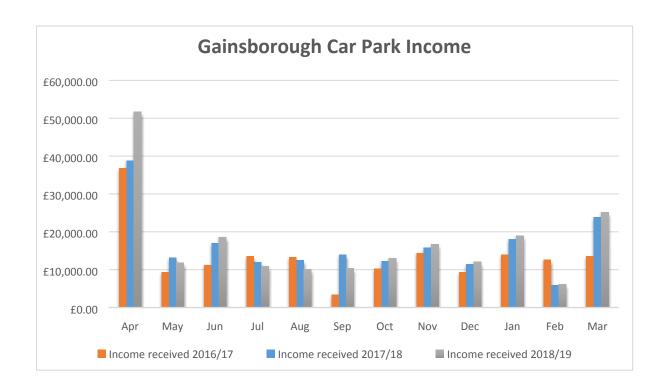

Current proposals for rates estimated to be at zero costs to WLDC, rates for permit holders are increasing but gains offset by the free parking offers.

The tables below illustrate:

Gainsborough combined income (Carparks + Permits) 2016/17, 2017/18 and 2018/19 actuals to September, estimates to year end.

|                          | Total   | Budget  | Under/(over) |  |
|--------------------------|---------|---------|--------------|--|
| *Income received 2016/17 | 161,631 | 235,900 | 74,269       |  |
| Income received 2017/18  | 225,135 | 262,700 | 37,565       |  |
| Income received 2018/19  | 231,273 | 301,900 | 70,627       |  |