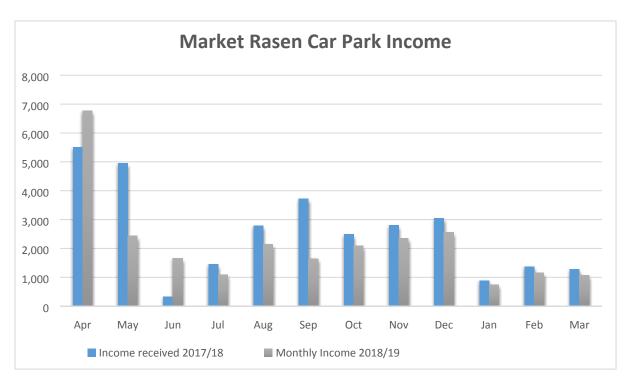

Market Rasen combined income (Carparks + Permits) 2017/18 and 2018/19 actuals to September, estimates to year end.

The table below highlights actual income achieved collectively over the carparks over the last three financial years (estimated for 2018/19)